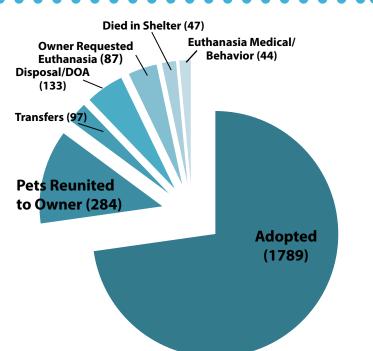

## TOTAL OUTCOMES: 2490 Dog/Puppy Outcomes: 889 Cat/Kitten Outcomes: 1492 Other Animal Outcomes: 109\* OUTCOMES

Auburn Valley Humane Society strives to find a loving family for every adoptable animal. In 2019, AVHS found new homes for 1,789 adopted animals and had a live release rate of 98%. The outcomes include animals that were adopted, transferred to rescue groups, reunited with their owners, died in shelter, DOA (dead on arrival), euthanasia medical/ behavior and owner requested euthanasia.

AVHS does not euthanize animals for time limits, space or age of the animal. AVHS utilizes every resource possible to find forever homes for the animals in our care.

\*Other intakes and outcomes include birds, rabbits, guinea pigs, reptiles and small pets. There were 43 cats, 10 dogs and 5 others in our care at the shelter

## Live release rate: 98%

**O** Adoptable animals were euthanized

Over **65** dental surgeries on shelter animals

with **96** teeth extracted and cleaned

Nemo before

**Nemo Adopted!** 