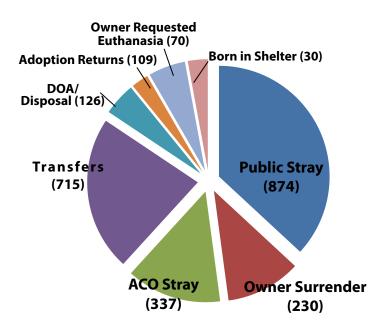

## INTAKES

Intakes include animals that came into AVHS as owner surrenders, public strays, animal control strays, transferred from other animal welfare organization, born in care, owner requested euthanasia, DOA/disposal and adoption returns.

#### TOTAL INTAKES: 2491

#### Dog/Puppy Intakes: 889 Cat/Kitten Intakes: 1488 Other Intakes: 114\*

AVHS does not euthanize animals for time limits, space or age of the animal. AVHS utilizes every resource possible to find forever homes for the animals in our care.

\*Other intakes and outcomes include birds, rabbits, guinea pigs, reptiles and small pets. There were 43 cats, 10 dogs and 5 others in our care at the shelter