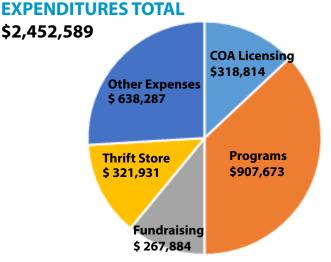

## 2020 Revenue and Expenditures\*

#### **EXPENDITURE** \*\*

 COA Licensing
 \$ 318,814

 Programs
 \$ 907,673

 Fundraising
 \$ 267,884

 Thrift Store
 \$ 321,931

 Other Expenses
 \$ 638,287

 TOTAL:
 \$2,452,589

<sup>\*</sup>AVHS does not receive federal or state funds. AVHS receives municipal funding through agreements with City of Auburn for the housing of lost pets from Auburn and for pet licensing. AVHS is not affiliated with any national humane or animal welfare organization. AVHS is also supported by generous donations and support from private individuals, corporations, foundations, grants and program revenues.

<sup>\*\*</sup> Unaudited 2020 financial figures as of 1/31/2021

Rick Oliveira with Samson