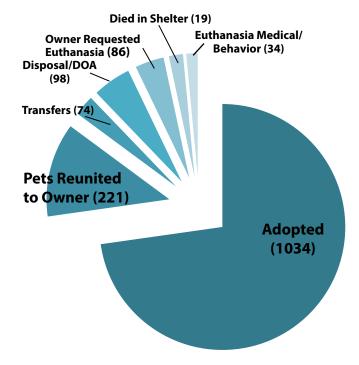

our shelter, there is no time limit put on the animal's stay with us.

This year we placed 1034 pets into adoptive homes, and we reunited 221 lost pets with their owners. We also transferred 74 homeless pets to local rescue organizations. Because euthanasia is never our first choice, we are proud to report that our live release rate for last year was 98%. AVHS reunited 55.69% of lost dogs and 6.30% of lost cats with their owners, both being higher than last year as well as higher