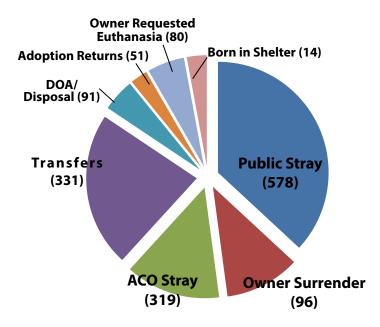

## INTAKES

Intakes include animals that came into AVHS as owner surrenders, public strays, animal control strays, transferred from other animal welfare organization, born in care, owner requested euthanasia, DOA/disposal and adoption returns.

TOTAL INTAKES: 1560

Dog/Puppy Intakes: 559

Cat/Kitten Intakes: 920

Other Intakes: 81\*

2020 AVHS Annual Report www.auburnvalleyhs.org

**TOTAL OUTCOMES: 1566** 

Dog/Puppy Outcomes: 550

Cat/Kitten Outcomes: 935

## **OUTCOMES**

Auburn Valley Humane Society strives to find a loving family for every adoptable animal. The outcomes include animals that were adopted, transferred to rescue groups, reunited with their owners, died in shelter, DOA (dead on arrival), euthanasia medical/behavior and owner requested euthanasia.

AVHS does not euthanize animals for time limits, space or age of the animal. AVHS utilizes every resource possible to find forever homes for the animals in our care.

\*Other intakes and outcomes include birds, rabbits, guinea pigs, reptiles, small pets and wildlife.