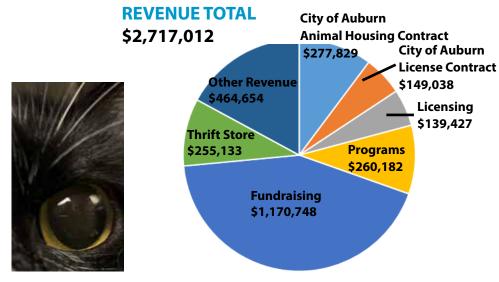

## 2020 Revenue and Expenditures\*

#### Community support makes our work possible.

| \$277,829   |
|-------------|
| \$149,038   |
| \$139,427   |
| \$260,182   |
| \$1,170,748 |
| \$255,133   |
| \$464,654   |
| \$2,717,012 |
|             |

#### **EXPENDITURE** \*\*

 COA Licensing
 \$ 318,814

 Programs
 \$ 907,673

 Fundraising
 \$ 267,884

 Thrift Store
 \$ 321,931

 Other Expenses
 \$ 638,287

 TOTAL:
 \$2,452,589

<sup>\*</sup>AVHS does not receive federal or state funds. AVHS receives municipal funding through agreements with City of Auburn for the housing of lost pets from Auburn and for pet licensing. AVHS is not affiliated with any national humane or animal welfare organization. AVHS is also supported by generous donations and support from private individuals, corporations, foundations, grants and program revenues.

<sup>\*\*</sup> Unaudited 2020 financial figures as of 1/31/2021

Rick Oliveira with Samson